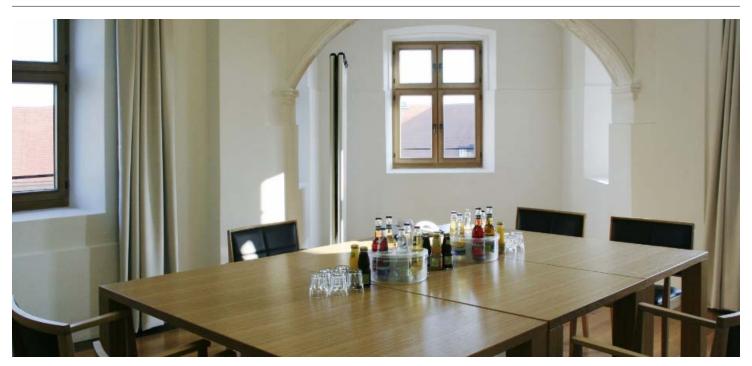

Schloss Hohenkammer GmbH Schlossstrasse 18–25 85411 Hohenkammer, Germany Phone +49 (0)8137 93 41 01 Fax +49 (0)8137 93 43 90 anfrage@schlosshohenkammer.de www.schlosshohenkammer.de

Barockzimmer 2024 06 05

The room Barockzimmer is located on the second floor of the castle and is 31 sqm big. It features an oriel, about  $2.5\,\mathrm{m}\times2.5\,\mathrm{m}$  big. The arrangement of the seating is flexible.