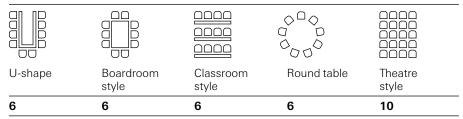

| Category<br>S |            | Floor space<br>31 sqm | Ceiling hight<br>2.8 m  | Length/Width<br>6.2 m × 5.0 m |
|---------------|------------|-----------------------|-------------------------|-------------------------------|
|               |            |                       |                         |                               |
| Capacity      |            |                       |                         |                               |
|               | $\Box\Box$ |                       | $\wedge \square \wedge$ |                               |

| 8       | 8                  | 8                  | 10          | 15                           |
|---------|--------------------|--------------------|-------------|------------------------------|
| U-shape | Boardroom<br>style | Classroom<br>style | Round table | Theatre<br>style             |
|         |                    |                    | 0000        | 0000<br>0000<br>0000<br>0000 |