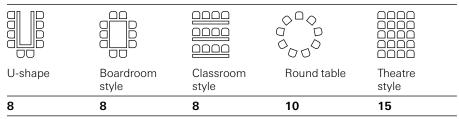

| Category<br>S |            | Floor space<br>31 sqm | Ceiling hight<br>2.8 m  | Length/Width<br>6.2 m × 5.0 m |
|---------------|------------|-----------------------|-------------------------|-------------------------------|
|               |            |                       |                         |                               |
| Capacity      |            |                       |                         |                               |
|               | $\Box\Box$ |                       | $\wedge \square \wedge$ |                               |

| 8       | 8                  | 8                  | 10          | 15                           |
|---------|--------------------|--------------------|-------------|------------------------------|
| U-shape | Boardroom<br>style | Classroom<br>style | Round table | Theatre<br>style             |
|         |                    |                    | 0000        | 0000<br>0000<br>0000<br>0000 |