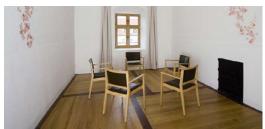

The room Barockzimmer is located on the second floor of the castle and is 31 sqm big. It features an oriel, about  $2.5\,\mathrm{m}\times2.5\,\mathrm{m}$  big. The arrangement of the seating is flexible.