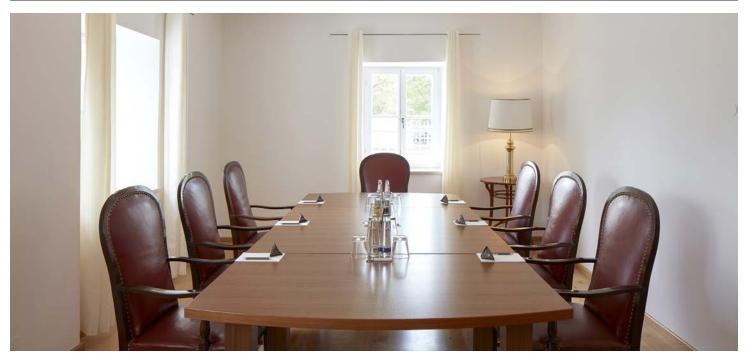

Klausur 4

The room Klausur 4 is located on the first floor of the castle and is 30 sqm big. It features an oriel, about  $2.5\,\mathrm{m}\times2.5\,\mathrm{m}$  big. The arrangement of the seating is flexible.