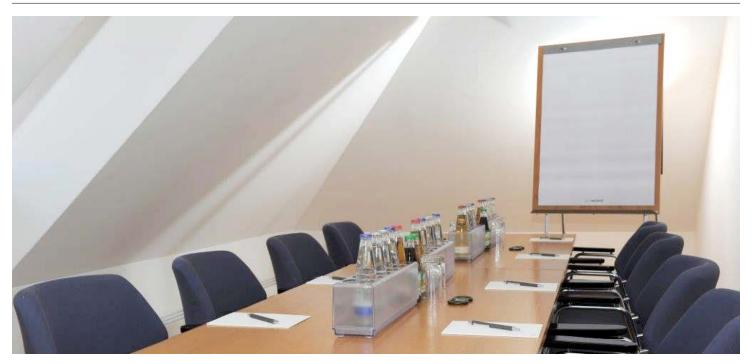

The room Barockzimmer is located on the second floor of the castle and is 31 sqm big. It features an oriel, about  $2.5\,\mathrm{m}\times2.5\,\mathrm{m}$  big. The arrangement of the seating is flexible.