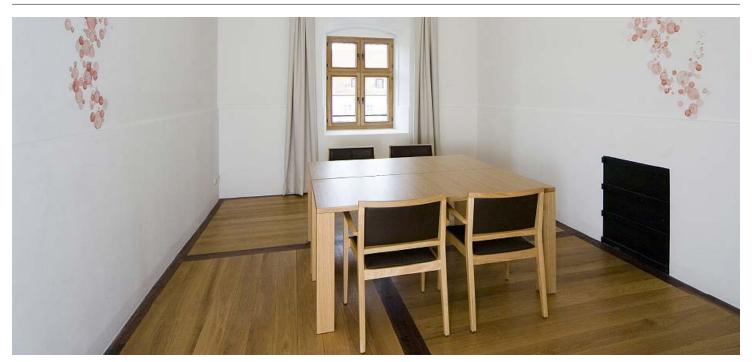

Klausur 4

The room Klausur 4 is located on the first floor of the castle and is 30 sqm big. It features an oriel, about  $2.5\,\mathrm{m}\times2.5\,\mathrm{m}$  big. The arrangement of the seating is flexible.