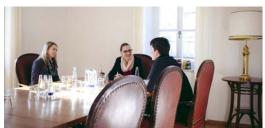

The room Barockzimmer is located on the second floor of the castle and is 31 sqm big. It features an oriel, about  $2.5\,\mathrm{m}\times2.5\,\mathrm{m}$  big. The arrangement of the seating is flexible.