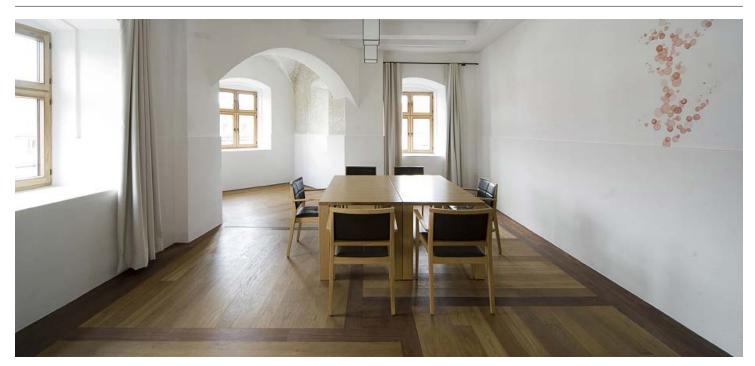

Klausur 4

The room Klausur 4 is located on the first floor of the castle and is 30 sqm big. It features an oriel, about  $2.5\,\mathrm{m}\times2.5\,\mathrm{m}$  big. The arrangement of the seating is flexible.