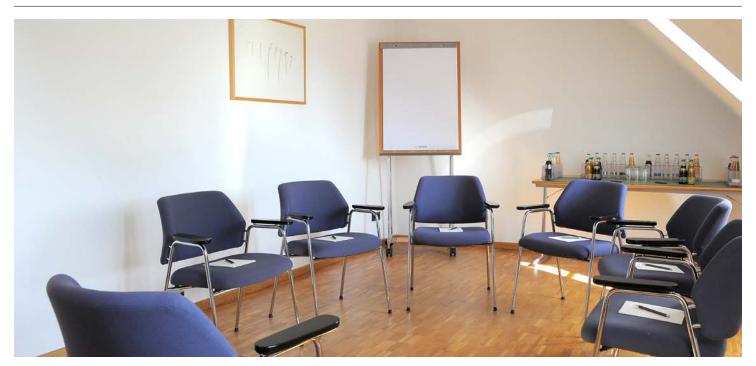

The room Barockzimmer is located on the second floor of the castle and is 31 sqm big. It features an oriel, about  $2.5\,\mathrm{m}\times2.5\,\mathrm{m}$  big. The arrangement of the seating is flexible.