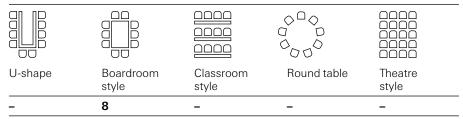

| 8       | 8                  | 8                  | 10          | 15                           |
|---------|--------------------|--------------------|-------------|------------------------------|
| U-shape | Boardroom<br>style | Classroom<br>style | Round table | Theatre<br>style             |
|         |                    |                    | 0000        | 0000<br>0000<br>0000<br>0000 |