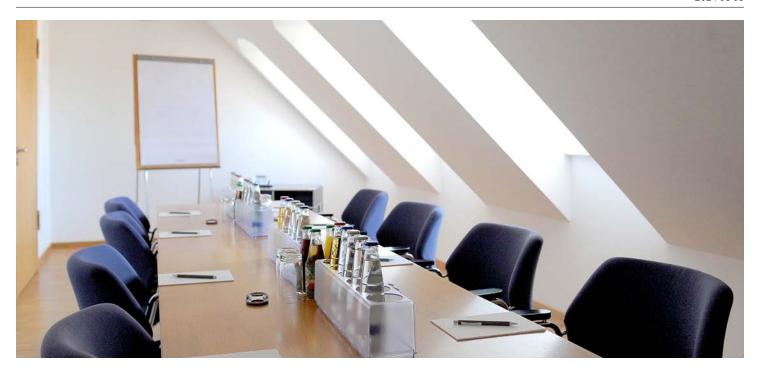

Klausur 4

The room Klausur 4 is located on the first floor of the castle and is 30 sqm big. It features an oriel, about  $2.5\,\mathrm{m}\times2.5\,\mathrm{m}$  big. The arrangement of the seating is flexible.