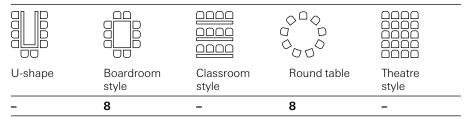

| 8       | 8                  | 8                  | 10          | 15                           |
|---------|--------------------|--------------------|-------------|------------------------------|
| U-shape | Boardroom<br>style | Classroom<br>style | Round table | Theatre<br>style             |
|         |                    |                    | 0000        | 0000<br>0000<br>0000<br>0000 |