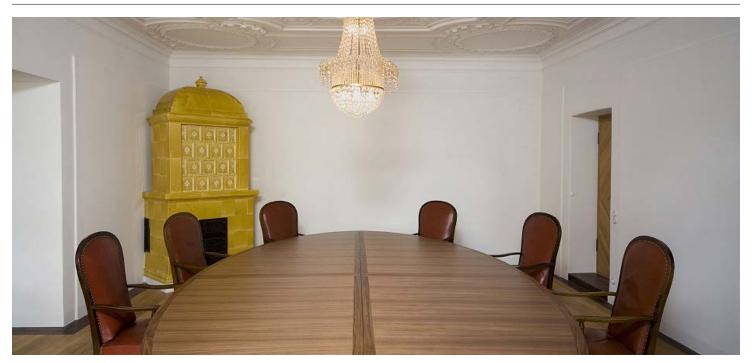

Stuckzimmer 2024 06 05

The room Stuckzimmer is located on the first floor of the castle and is 71 sqm big, split into 43 and 28 sqm. The arrangement of the seating is flexible.

| Category | Floor space | Ceiling hight | Length/Width  |
|----------|-------------|---------------|---------------|
| М        | 43sqm+28sqm | 3.2 m         | 7.4m×5.7/3.7m |
|          |             |               |               |