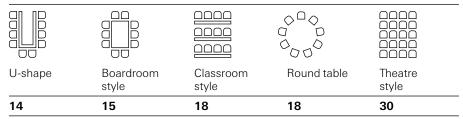

| Category |                    | Floor space        | Ceiling hight | Length/Width     |
|----------|--------------------|--------------------|---------------|------------------|
| М        |                    | 38 sqm             | 3.2 m         | 8.2 m × 4.6 m    |
| Capacity |                    |                    |               |                  |
|          |                    |                    | 000           |                  |
| U-shape  | Boardroom<br>style | Classroom<br>style | Round table   | Theatre<br>style |
|          | 1.4                |                    |               |                  |