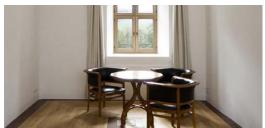

Kleines Gewölbe

The room Kleines Gewölbe is located on the first floor of the castle and is 65 sqm big. It features an atmosphere out of the ordinary. The arrangement of the seating is open.

| Category | Floor space | Ceiling hight | Length/Width  |
|----------|-------------|---------------|---------------|
| М        | 65 sqm      | 2.8 m         | 9.8 m × 8.4 m |

### Capacity

Open seating arrangement Seats 12