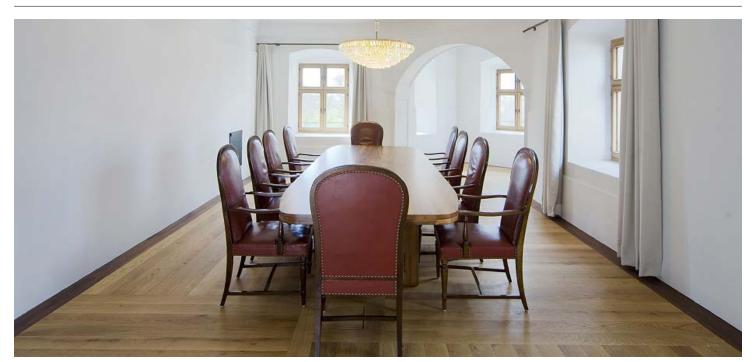

Wappenzimmer 2024 06 05

The room Wappenzimmer is located on the second floor of the castle and is 41 sqm big. It features an oriel, about  $2.5 \,\mathrm{m} \times 2.5 \,\mathrm{m}$  big. The seating arrangement is permanent.

| Category |                    | Floor space                | Ceiling hight | Length/Width                 |
|----------|--------------------|----------------------------|---------------|------------------------------|
| М        |                    | 41 sqm                     | 2.8 m         | 8.3 m × 4.8 m                |
| Capacity |                    |                            |               |                              |
|          |                    | <u>0000</u><br><u>0000</u> | 000           | 0000<br>0000<br>0000<br>0000 |
| U-shape  | Boardroom<br>style | Classroom<br>style         | Round table   | Theatre<br>style             |
| _        | 14                 | _                          | _             | _                            |