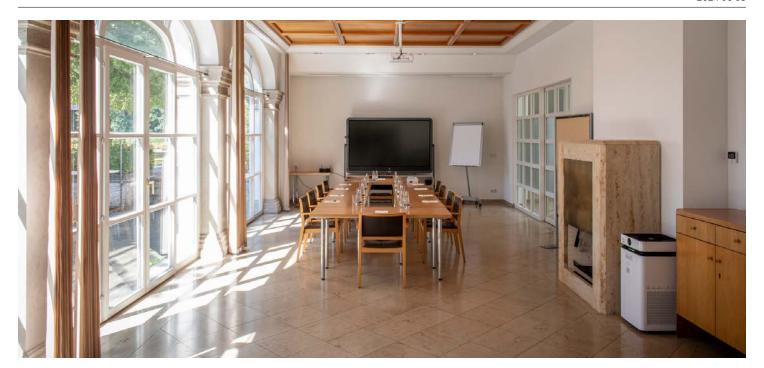

Stuckzimmer 2024 06 05

The room Stuckzimmer is located on the first floor of the castle and is 71 sqm big, split into 43 and 28 sqm. The arrangement of the seating is flexible.

| Category | Floor space | Ceiling hight | Length/Width  |
|----------|-------------|---------------|---------------|
| М        | 43sqm+28sqm | 3.2 m         | 7.4m×5.7/3.7m |
|          |             |               |               |

### Capacity