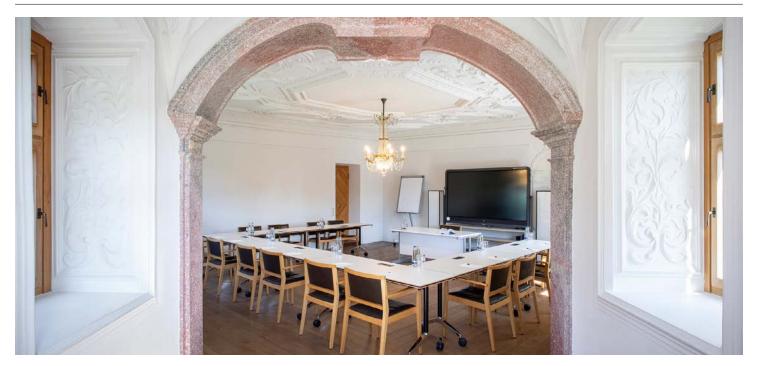

Klausur 3

The room Klausur 3 is located on the first floor of the castle and is 38 sqm big. It features an oriel, about  $2.5 \text{ m} \times 2.5 \text{ m}$  big. The seating arrangement is permanent.

| Category |                    | Floor space        | Ceiling hight | Length/Width     |
|----------|--------------------|--------------------|---------------|------------------|
| М        |                    | 38 sqm             | 3.2 m         | 8.2 m × 4.6 m    |
| Capacity |                    |                    |               |                  |
|          |                    |                    | 000           |                  |
| U-shape  | Boardroom<br>style | Classroom<br>style | Round table   | Theatre<br>style |
|          | 1.4                |                    |               |                  |