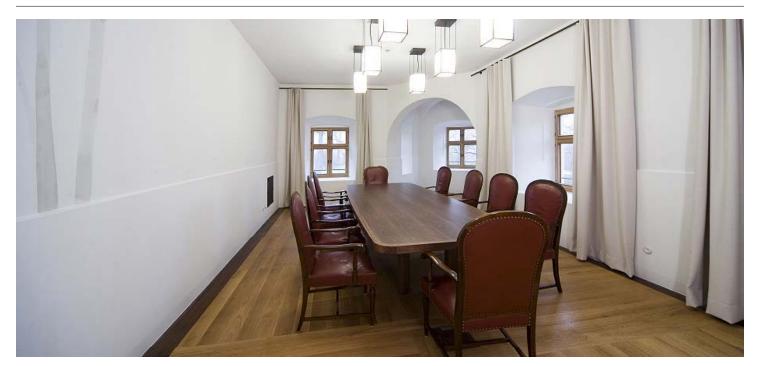

Klausur 3

The room Klausur 3 is located on the first floor of the castle and is 38 sqm big. It features an oriel, about  $2.5 \text{ m} \times 2.5 \text{ m}$  big. The seating arrangement is permanent.

| Category |                    | Floor space        | Ceiling hight | Length/Width     |
|----------|--------------------|--------------------|---------------|------------------|
| М        |                    | 38 sqm             | 3.2 m         | 8.2 m × 4.6 m    |
| Capacity |                    |                    |               |                  |
|          |                    |                    | 000           |                  |
| U-shape  | Boardroom<br>style | Classroom<br>style | Round table   | Theatre<br>style |
|          | 1.4                |                    |               |                  |