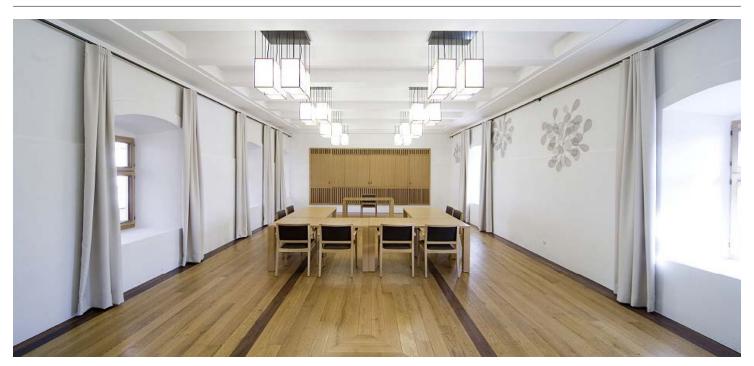

The room Multimedia is located on the ground floor of the Gutshof and is 120 sqm big. The arrangement of the seating is flexible. The room is egipped with a terrace.

| Category | Floor space | Ceiling hight | Length/Width |
|----------|-------------|---------------|--------------|
| L        | 120 sqm     | 3.2 m         | 21.3m×10.4m  |

#### Capacity

- cannyboard video conferencing and collaboration tool with 86" sessionboard (219 cm diagonal, multitouch 4K display), HDMI port, Airplay
- Barco ClickShare with Airplay
- High-performance projector 4K Ultra HD 2.900 ANSI lumens with VGA and HDMI port and screen