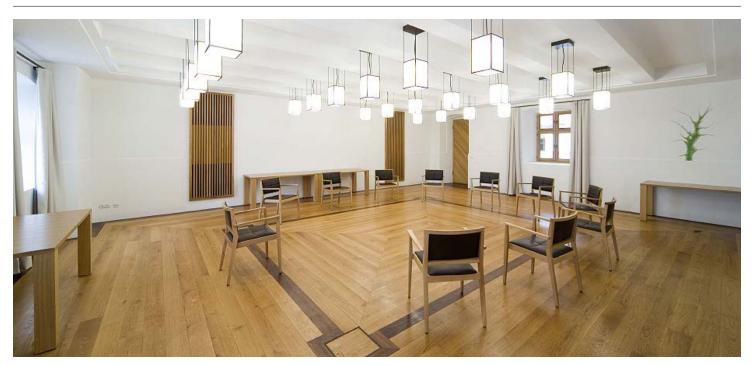

Giebinger Forst

The room Giebinger Forst is located on the third floor of the castle and is 120 sqm big. It features an atmosphere out of the ordinary. The arrangement of the seating is open.

| Category | Floor space | Ceiling hight | Length/Width   |
|----------|-------------|---------------|----------------|
| L        | 120 sqm     | 2.6 m         | 20.0 m × 6.0 m |

#### Capacity

Open seating arrangement Standard seating possible Seats 25