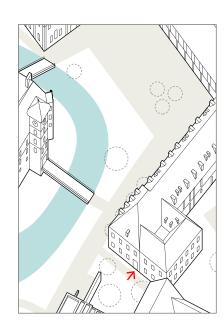

Giebinger Forst

The room Giebinger Forst is located on the third floor of the castle and is 120 sqm big. It features an atmosphere out of the ordinary. The arrangement of the seating is open.

| Category | Floor space | Ceiling hight | Length/Width   |
|----------|-------------|---------------|----------------|
| L        | 120 sqm     | 2.6 m         | 20.0 m × 6.0 m |