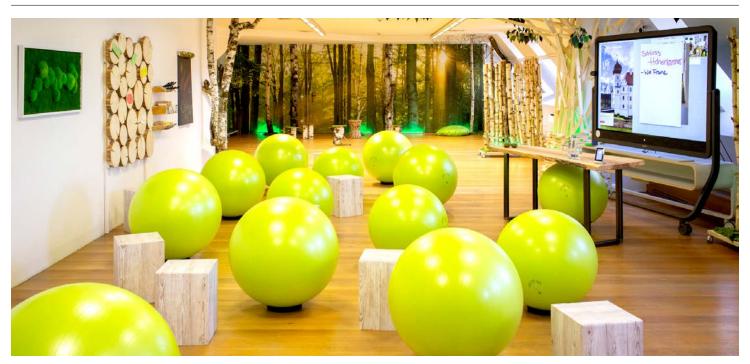

The room Multimedia is located on the ground floor of the Gutshof and is 120 sqm big. The arrangement of the seating is flexible. The room is egipped with a terrace.

| Category | Floor space | Ceiling hight | Length/Width |
|----------|-------------|---------------|--------------|
| L        | 120 sqm     | 3.2 m         | 21.3m×10.4m  |

#### Capacity

- cannyboard video conferencing and collaboration tool with 86" sessionboard (219 cm diagonal, multitouch 4K display), HDMI port, Airplay
- Barco ClickShare with Airplay
- High-performance projector 4K Ultra HD 2.900 ANSI lumens with VGA and HDMI port and screen