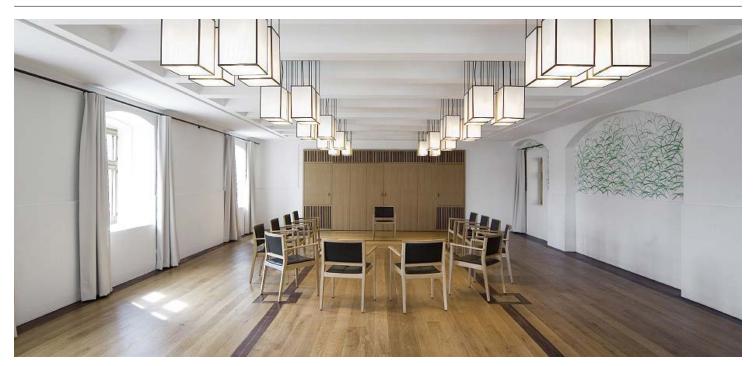

Reichertshausen 2024 06 05

The room Reichertshausen is located on the second floor of the castle and is 78 sqm big. The arrangement of the seating is flexible.

| Category | Floor space | Ceiling hight | Length/Width  |
|----------|-------------|---------------|---------------|
| L        | 78 sqm      | 2.8 m         | 9.6 m × 8.1 m |
|          |             |               |               |

#### Capacity