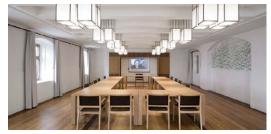

The room Multimedia is located on the ground floor of the Gutshof and is 120 sqm big. The arrangement of the seating is flexible. The room is egipped with a terrace.

| Category | Floor space | Ceiling hight | Length/Width |
|----------|-------------|---------------|--------------|
| L        | 120 sqm     | 3.2 m         | 21.3m×10.4m  |