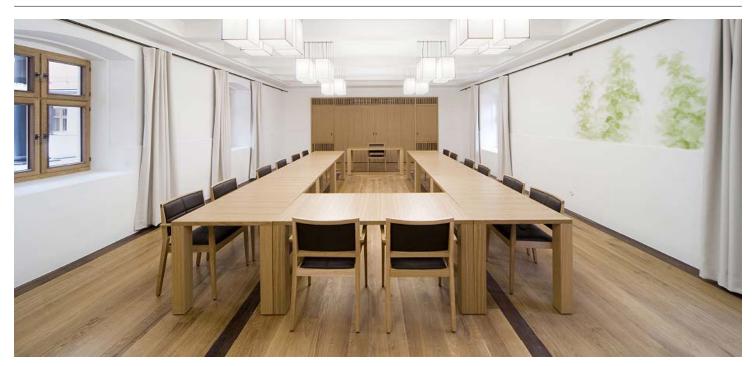

The room Multimedia is located on the ground floor of the Gutshof and is 120 sqm big. The arrangement of the seating is flexible. The room is egipped with a terrace.

| Category | Floor space | Ceiling hight | Length/Width |
|----------|-------------|---------------|--------------|
| L        | 120 sqm     | 3.2 m         | 21.3m×10.4m  |

#### Capacity

- cannyboard video conferencing and collaboration tool with 86" sessionboard (219 cm diagonal, multitouch 4K display), HDMI port, Airplay
- Barco ClickShare with Airplay
- High-performance projector 4K Ultra HD 2.900 ANSI lumens with VGA and HDMI port and screen