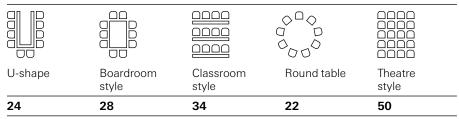

Weihenstephan 2024 06 05

The room Weihenstephan is located on the second floor of the castle and is 74 sqm big. The arrangement of the seating is flexible.

| Category |           | Floor space                | Ceiling hight | Length/Width   |
|----------|-----------|----------------------------|---------------|----------------|
| L        |           | 74 sqm                     | 2.8 m         | 11.1 m × 6.7 m |
| Capacity |           |                            |               |                |
|          |           | <u>0000</u><br><u>0000</u> | 000           |                |
| U-shape  | Boardroom | Classroom                  | Round table   | Theatre        |

### **Equipment**

24

#### Video/Audio

 cannyboard video conferencing and collaboration tool with 86" sessionboard (219 cm diagonal, multitouch 4K display), HDMI port, Airplay

style

28

Barco ClickShare with Airplay

#### Internet

style

34

- WLAN/LAN

#### **Facilitation**

- 1 large presentation kit
- 2 quality flipcharts with wheels

22

- 3 quality pinboards with wheels
- 1 quality BlackPad

### And...

- Dial extension -934 for immediate support
- Activity Box

As well as notepad and pen at the desk for each participant

style

50