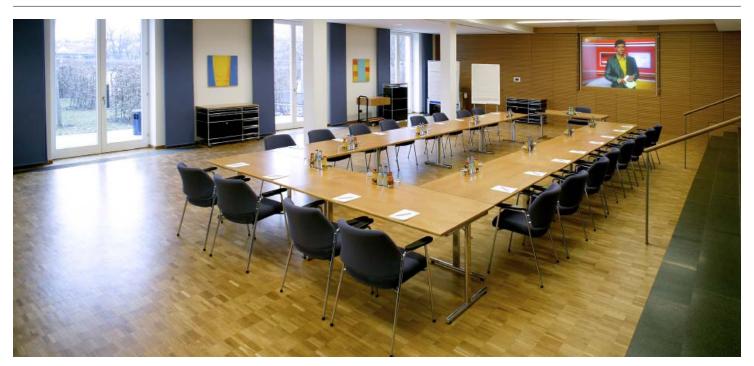

The room Multimedia is located on the ground floor of the Gutshof and is 120 sqm big. The arrangement of the seating is flexible. The room is egipped with a terrace.

| Category | Floor space | Ceiling hight | Length/Width |
|----------|-------------|---------------|--------------|
| L        | 120 sqm     | 3.2 m         | 21.3m×10.4m  |

#### Capacity

- cannyboard video conferencing and collaboration tool with 86" sessionboard (219 cm diagonal, multitouch 4K display), HDMI port, Airplay
- Barco ClickShare with Airplay
- High-performance projector 4K Ultra HD 2.900 ANSI lumens with VGA and HDMI port and screen