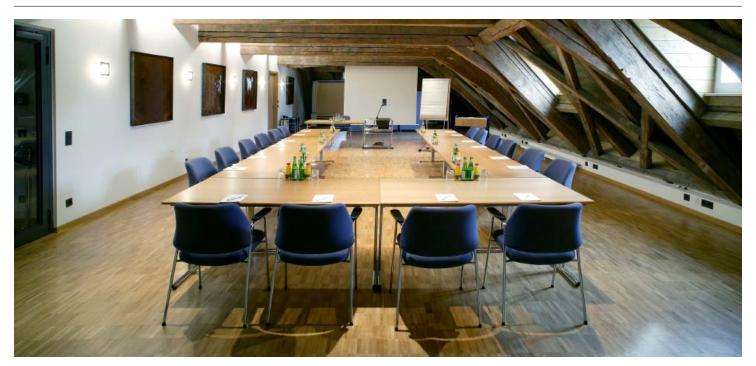

Giebinger Forst

The room Giebinger Forst is located on the third floor of the castle and is 120 sqm big. It features an atmosphere out of the ordinary. The arrangement of the seating is open.

| Category | Floor space | Ceiling hight | Length/Width   |
|----------|-------------|---------------|----------------|
| L        | 120 sqm     | 2.6 m         | 20.0 m × 6.0 m |

#### Capacity

Open seating arrangement Standard seating possible Seats 25