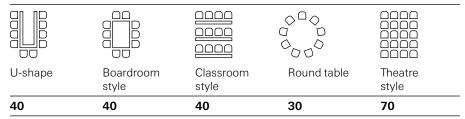

Weihenstephan 2024 06 05

The room Weihenstephan is located on the second floor of the castle and is 74 sqm big. The arrangement of the seating is flexible.

| Category |           | Floor space                | Ceiling hight | Length/Width   |
|----------|-----------|----------------------------|---------------|----------------|
| L        |           | 74 sqm                     | 2.8 m         | 11.1 m × 6.7 m |
| Capacity |           |                            |               |                |
|          |           | <u>0000</u><br><u>0000</u> | 000           |                |
| U-shape  | Boardroom | Classroom                  | Round table   | Theatre        |