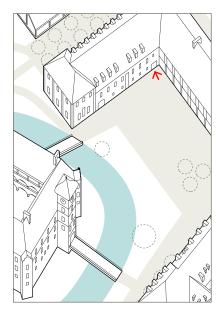

Schloßsaal 2024 06 05

The room Schloßsaal is located on the first floor of the castle and is 165 sqm big. The arrangement of the seating is flexible.

| Category | Floor space | Ceiling hight | Length/Width   |
|----------|-------------|---------------|----------------|
| XL       | 165 sqm     | 6.4 m         | 19.6 m × 8.4 m |