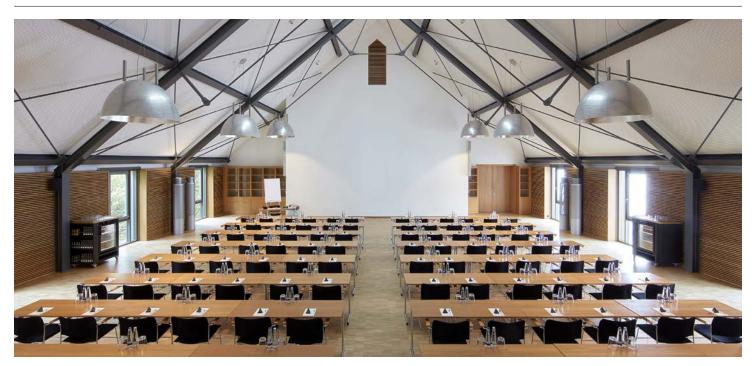

Gutshof-Saal 2024 06 05

The room Gutshof-Saal is located on the first floor of the Gutshof and is 250 sqm big. The arrangement of the seating is flexible.

| Category | Floor space | Ceiling hight | Length/Width |
|----------|-------------|---------------|--------------|
| XL       | 250 sqm     | 9.5 m         | 17m×17m      |