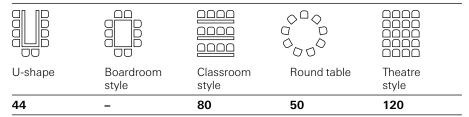

with 100 Mbit/s bandwidth
- Dial extension -934 for immediate support
- Room can be darkened

## Upon request at no extra cost

Lectern, speaker podium Welcome desk with screen



As well as notepad and pen at the desk for each participant



# Schloss Hohenkammer

Schloss Hohenkammer GmbH Schlossstrasse 18–25 85411 Hohenkammer, Germany Phone +49 (0)8137 93 41 01 Fax +49 (0)8137 93 43 90 anfrage@schlosshohenkammer.de www.schlosshohenkammer.de

Schloßsaal 2024 06 05





The room Schloßsaal is located on the first floor of the castle and is 165 sqm big. The arrangement of the seating is flexible.

| Category | Floor space | Ceiling hight | Length/Width   |
|----------|-------------|---------------|----------------|
| XL       | 165 sqm     | 6.4 m         | 19.6 m × 8.4 m |

### Capacity





## **Equipment**

### Video/Audio

- High-performance projector HD 8.500 ANSI lumens (Christie DWU 951-Q) with VGA and HDMI port and projection wall
- High-end sound system
- Microphone system (wireless, clip-on/hand-held)
- Central room control with touch display
- Separate port for production desk or production room
- Catchbox
- Barco ClickShare with Airplay

## Internet

- WLAN/LAN
- Exclusive, individually nameable
  WLAN with 100 Mbit/s bandwidth

#### And

- Dial extension -934 for immediate support
- Room can be darkened electrically

## Upon request at no extra cost

Lectern, speaker podium
 Welcome desk with screen

As well as notepad and pen at the desk for each participant