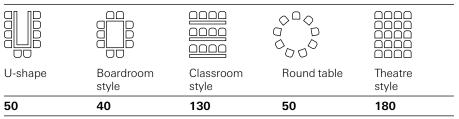

# Schloss Hohenkammer

Schloss Hohenkammer GmbH Schlossstrasse 18-25 85411 Hohenkammer, Germany Phone +49 (0)8137 93 41 01 Fax +49 (0)8137 93 43 90 anfrage@schlosshohenkammer.de www.schlosshohenkammer.de

Gutshof-Saal 2024 06 05





The room Gutshof-Saal is located on the first floor of the Gutshof and is 250 sqm big. The arrangement of the seating is flexible.

| Category | Floor space | Ceiling hight | Length/Width |
|----------|-------------|---------------|--------------|
| XL       | 250 sqm     | 9.5 m         | 17m×17m      |

## Capacity





### Video/Audio

- High-performance projector HD 10.600 ANSI lumens (Panasonic PT DZ 110 XE) with VGA and HDMI port and screen
- High-end sound system
- Microphone system (wireless, clip-on/hand-held)
- Central room control with touch display
- Separate port for production desk or production room
- Catchbox
- Barco ClickShare with Airplay

- Exclusive, individually nameable WLAN with 100 Mbit/s bandwidth
- Dial extension -934 for immediate support
- Room can be darkened

## Upon request at no extra cost

Lectern, speaker podium Welcome desk with screen



As well as notepad and pen at the desk for each participant



# Schloss Hohenkammer

Schloss Hohenkammer GmbH Schlossstrasse 18–25 85411 Hohenkammer, Germany Phone +49 (0)8137 93 41 01 Fax +49 (0)8137 93 43 90 anfrage@schlosshohenkam