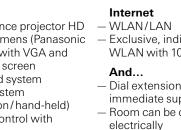

### Video/Audio

- High-performance projector HD 10.600 ANSI lumens (Panasonic PT DZ 110 XE) with VGA and HDMI port and screen
- High-end sound system
- Microphone system (wireless, clip-on/hand-held)
- Central room control with touch display
- Separate port for production desk or production room
- Catchbox
- Barco ClickShare with Airplay

## Internet

- WLAN/LAN
- Exclusive, individually nameable
  WLAN with 100 Mbit/s bandwidth

#### And

- Dial extension -934 for immediate support
- Room can be darkened electrically