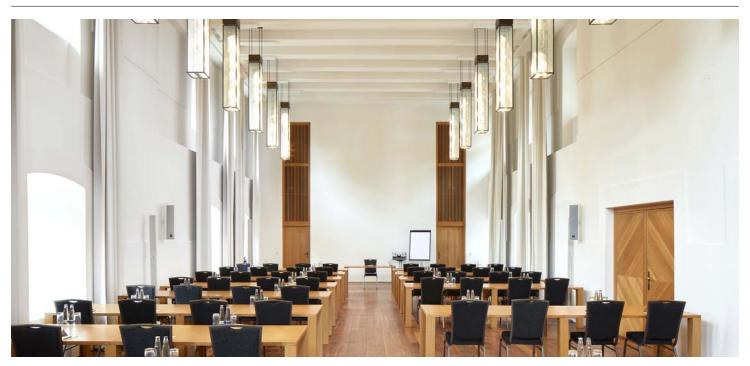

Schloßsaal 2024 06 05

The room Schloßsaal is located on the first floor of the castle and is 165 sqm big. The arrangement of the seating is flexible.

| Category | Floor space | Ceiling hight | Length/Width   |
|----------|-------------|---------------|----------------|
| XL       | 165 sqm     | 6.4 m         | 19.6 m × 8.4 m |